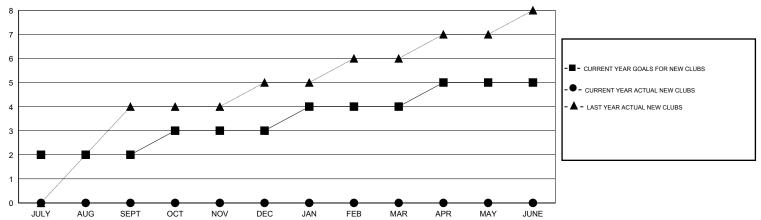

### GOALS AND ACTUAL NEW CLUBS CUMULATIVE

# **LOCATION INDIA**

GMT CA 6

| Clubs                 |                  |           |                  |                  | Members               |                    |                                     |                    |                  |
|-----------------------|------------------|-----------|------------------|------------------|-----------------------|--------------------|-------------------------------------|--------------------|------------------|
| RESULTS FOR 2015-2016 |                  |           |                  |                  | RESULTS FOR 2015-2016 |                    |                                     |                    |                  |
| QUARTER               | NEW CLUB<br>GOAL | NEW CLUBS | DROPPED<br>CLUBS | NET<br>GAIN/LOSS | QUARTER               | NEW MEMBER<br>GOAL | CHARTER AND<br>NEW MEMBERS<br>ADDED | DROPPED<br>MEMBERS | NET<br>GAIN/LOSS |
| JULY/AUG/SEPT         | 2                | 0         | 0                | 0                | JULY/AUG/SEPT         | 60                 | 205                                 | 271                | -66              |
| OCT/NOV/DEC           | 1                | 0         | 0                | 0                | OCT/NOV/DEC           | -60                | 0                                   | 0                  | 0                |
| JAN/FEB/MAR           | 1                | 0         | 0                | 0                | JAN/FEB/MAR           | 180                | 0                                   | 0                  | 0                |
| APR/MAY/JUNE          | 1                | 0         | 0                | 0                | APR/MAY/JUNE          | 30                 | 0                                   | 0                  | 0                |