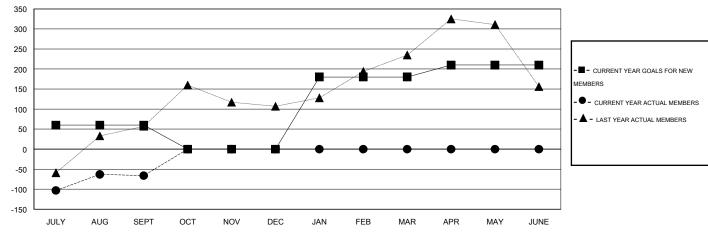

#### GOALS AND ACTUAL MEMBERS CUMULATIVE

| DROPPED CLUBS: 0 |     |
|------------------|-----|
| DROPPED MEMBERS  |     |
| DECEASED         | 7   |
| CLUB CANCELLED   | 0   |
| OTHER            | 264 |
| TOTAL            | 271 |

# **LOCATION INDIA**

GMT CA 6

| Clubs                 |                  |           |                  |                  | Members               |                    |                                     |                    |                  |
|-----------------------|------------------|-----------|------------------|------------------|-----------------------|--------------------|-------------------------------------|--------------------|------------------|
| RESULTS FOR 2015-2016 |                  |           |                  |                  | RESULTS FOR 2015-2016 |                    |                                     |                    |                  |
| QUARTER               | NEW CLUB<br>GOAL | NEW CLUBS | DROPPED<br>CLUBS | NET<br>GAIN/LOSS | QUARTER               | NEW MEMBER<br>GOAL | CHARTER AND<br>NEW MEMBERS<br>ADDED | DROPPED<br>MEMBERS | NET<br>GAIN/LOSS |
| JULY/AUG/SEPT         | 2                | 0         | 0                | 0                | JULY/AUG/SEPT         | 60                 | 205                                 | 271                | -66              |
| OCT/NOV/DEC           | 1                | 0         | 0                | 0                | OCT/NOV/DEC           | -60                | 0                                   | 0                  | 0                |
| JAN/FEB/MAR           | 1                | 0         | 0                | 0                | JAN/FEB/MAR           | 180                | 0                                   | 0                  | 0                |
| APR/MAY/JUNE          | 1                | 0         | 0                | 0                | APR/MAY/JUNE          | 30                 | 0                                   | 0                  | 0                |